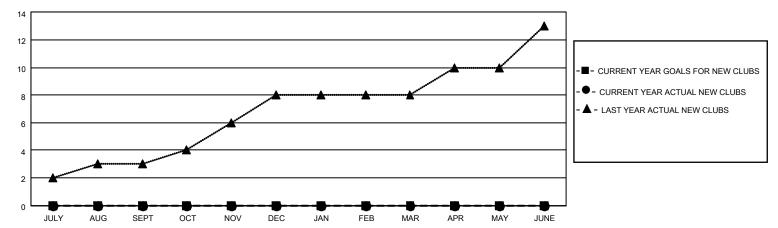

| 0         | 0             | JULY/AUG/SEPT         | 0                      | 117                     | 68                                                 |
| OCT/NOV/DEC           | 0             | 0         | 0             | OCT/NOV/DEC           | 0                      | 0                       | 0                                                  |
| JAN/FEB/MAR           | 0             | 0         | 0             | JAN/FEB/MAR           | 0                      | 0                       | 0                                                  |
| APR/MAY/JUNE          | 0             | 0         | 0             | APR/MAY/JUNE          | 0                      | 0                       | 0                                                  |

## GOALS AND ACTUAL NEW CLUBS CUMULATIVE



## GOALS AND ACTUAL MEMBERS CUMULATIVE



| DROPPED CLUBS: 0 |    | 32 CLUBS OF 173 ADDED 1 OR<br>MORE NEW MEMBERS | GENDER DISTRIBUTION       |                |  |
|------------------|----|------------------------------------------------|---------------------------|----------------|--|
|                  |    | WORE NEW WEINBERS                              | MALE                      | 2,697 (73.01%) |  |
|                  |    |                                                | FEMALE                    | 995 (26.94%)   |  |
| DROPPED MEMBERS  |    |                                                | NON BINARY                | 0 (0.00%)      |  |
|                  |    |                                                | PREFER NOT TO ANSWER      | 2 (0.05%)      |  |
| DECEASED