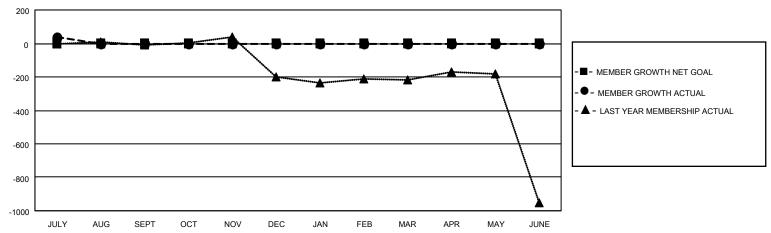

## GOALS AND ACTUAL MEMBERS CUMULATIVE

| DROPPED CLUBS: 0 |    | 32 CLUBS OF 173 ADDED 1 OR<br>MORE NEW MEMBERS | GENDER DISTRIBUTION       |                |  |
|------------------|----|------------------------------------------------|---------------------------|----------------|--|
|                  |    | WORE NEW WEINBERS                              | MALE                      | 2,697 (73.01%) |  |
|                  |    |                                                | FEMALE                    | 995 (26.94%)   |  |
| DROPPED MEMBERS  |    |                                                | NON BINARY                | 0 (0.00%)      |  |
|                  |    |                                                | PREFER NOT TO ANSWER      | 2 (0.05%)      |  |
| DECEASED         | 0  |                                                |                           | ·              |  |
| CLUB CANCELLED   | 0  | CLICK HERE FOR CUMULATIVE                      | TOTAL FAMILY UNIT MEMBERS | 3,038          |  |
| OTHER            | 68 | MEMBERSHIP DATA                                |                           |                |  |
| TOTAL            | 68 |                                                | FAMILY MEMBERS PAYING HAI | LF DUES 2,076  |  |
|                  |    |                                                |                           |                |  |